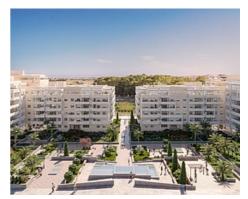

### New apartments in Nueva Andalucía, Marbella

**Location: Marbella Price: 421,000 € - 463,000 €** 

The house of your dreams for you and your family is in a neighborhood of recent creation and in full expansion, surrounded by all the services you may need: schools, institutes, sports areas, parks, shops ... all within walking distance.

The building consists of 109 homes in 5 blocks at different heights, so we have several penthouses on 5th floor with terrace and solarium, on 6th and 7th floor with large terraces with 2, 3 and 4 bedrooms.

Homes from 90 to 150m2, with top quality finishes and a modern design. All homes are connected by pleasant garden areas, in addition to enjoying top quality finishes and a modern design, which includes a large private terrace and garage in the building itself.